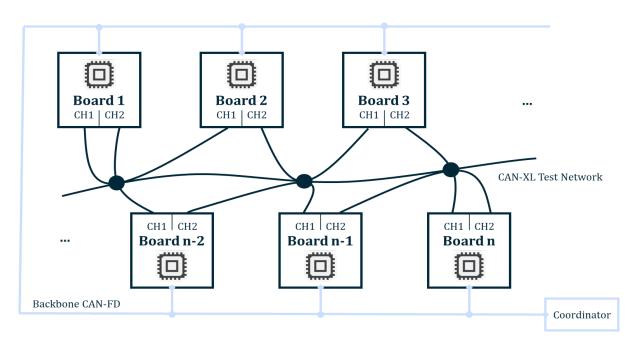

#### **Overview and Scope**

- DE1-SoC (Terasic) FPGA board includes the latest Bosch CAN-XL IP
- Every board includes two CAN-XL test interfaces and one CAN-FD interface for optional control and configuration via coordinator SW
- A total of 31 CAN-XL Evaluation Boards can be used in one network

#### **CAN-XL Evaluation Boards**