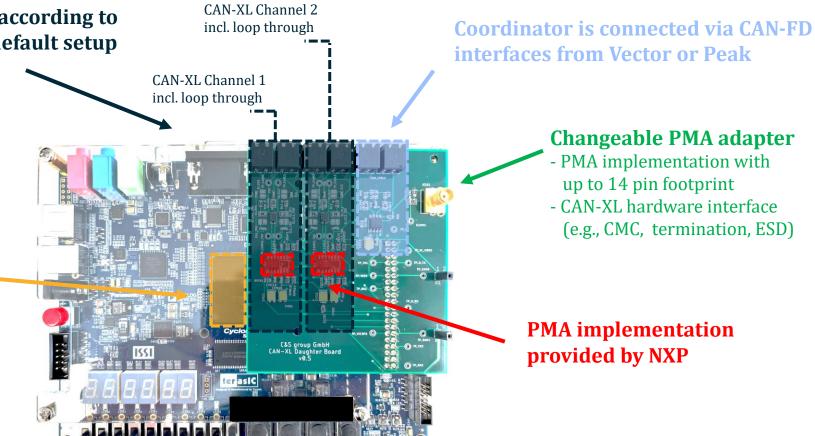

#### **FPGA and Adapter Board**

Transmitting CAN-XL messages according to free configurable scheduler or default setup after start-up

Fully configurable CAN-XL capabilities provided by BOSCH's CAN-XL IP

- bit timing
- frame length
- data rates
- MICI (if provided by used PMAs)