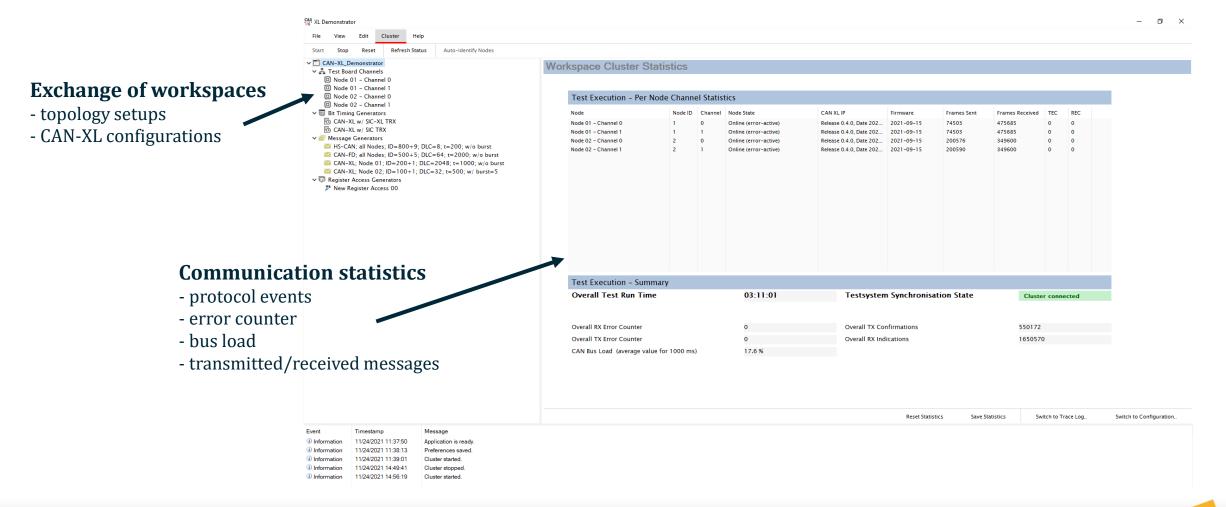

#### **Coordinator Software - Status and Statistics**

### **Coordinator Software - Bit Timing and Messages**