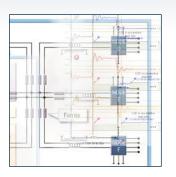

#### **Overview and Scope**

- DE1-SoC (Terasic) FPGA board includes the latest Bosch CAN-XL IP
- Every board includes two CAN-XL test interfaces and one CAN-FD interface for optional control and configuration via coordinator SW
- A total of 31 CAN-XL Evaluation Boards can be used in one network

#### **FPGA and Adapter Board**

Transmitting CAN-XL messages according to free configurable scheduler or default setup after start-up

Fully configurable CAN-XL capabilities provided by BOSCH's CAN-XL IP

- bit timing
- frame length
- data rates
- MICI (if provided by used PMAs)